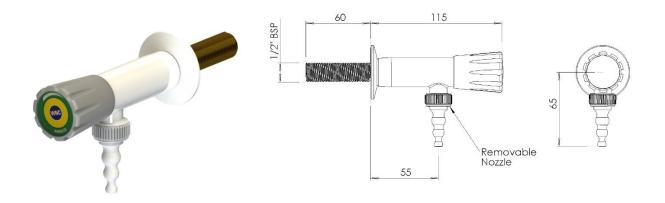

**Part No: 900720CW-WA** 

**Description**: Laboratory wall mounting tap for water.

**Applications**: Standard laboratory wall mounting water tap suitable for hot or cold applications.

Construction: All brass body, Rilsan plastic coated, white (RAL 9016).

Identification coding to DIN13792

**Connection and mounting:** 1/2" BSP male flat ended shank x 60mm long with back nut.

A mounting hole 22 diameter is required through the surface, tap incorporates an anti-rotation pin as standard.

Service: Water

Pressure and Flow: Maximum pressure 100PSI (Recommended 20PSI)

Flow Rate @ 20 psi = 12 Litre/min.

Spares:

Spare handwheel: Pt No 960180, Valve headworks: Pt Nos 950148, Spare Nozzle: Pt No 900130-W